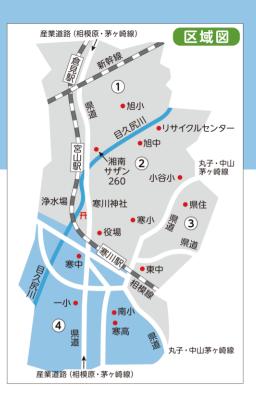

# Samukawa Town Area Garbage Collection Calendar (2025-2026)

一之宮・大曲 (県道 45 号丸子中山茅ヶ崎線より西側)・田端

- •Garbage and resources must be put out at the designated collection area by 8:00 a.m. on the designated collection day.
- ·If you don't know how to dispose of garbage, please check our website or ask at the town hall.

#### Area4 Samukawa Town Garbage Collection Calendar (2025-2026)